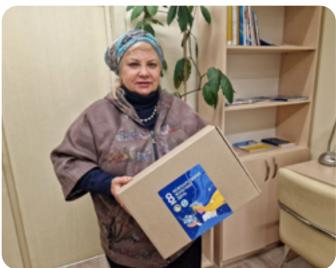

## INTERNATIONAL WOMEN'S DAY

On International Women's Day, the Marine Transport Workers' Trade Union of Ukraine traditionally organized an event for women who have dedicated their lives to the sea.

Every year, despite the external circumstances, the MTWTU tries to give women a festive mood and a smile for the whole day. This year, we have prepared a "Surprise Box" for them.