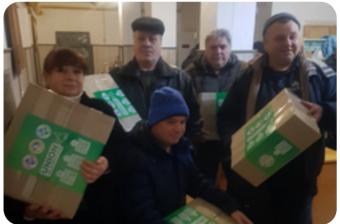

## **FOOD SETS FOR KHERSON REGION**

Kherson region continues to suffer from russian artillery attacks every day. Currently, people there require any kind of help. That is why the MTWTU, with the support of the UNION SOLIDARITY FUND, sent 100 food sets to the families of Kherson port workers by post.

By the decision of the Cabinet of Ministers, the operation of the Kherson port was suspended, and most MTWTU members who worked there in peacetime were left without income.