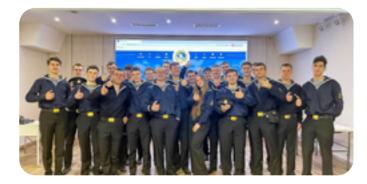

## WEEKLY MEETINGS WITH YOUNG SEAFARERS

Every Wednesday, NU "OMA" cadets visit the MTWTU office. Young people learn more about trade union activities, and Trade Union representatives acquaint future seafarers and their needs. The more often we meet young specialists, the more we realize that our country's future is in good hands.