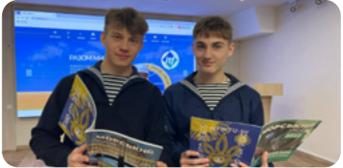

## WEEKLY MEETINGS WITH YOUNG SEAFARERS

Every Wednesday, NU "OMA" cadets visit the MTWTU office. Young people learn more about trade union activities, and Trade Union representatives acquaint future seafarers and their needs. The more often we meet young specialists, the more we realize that our country's future is in good hands.