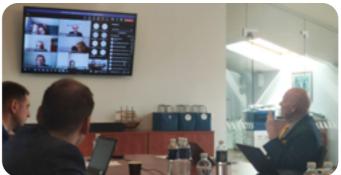

## CONFERENCE FOR FUTURE OF MARITIME INDUSTRY

The Lithuanian Maritime Academy hosted the workshop for supporting maritime students of Ukraine, which was attended by various maritime organizations from Finland, Sweden, Lithuania, Latvia, and Ukraine. The main purpose of the event was to discuss and coordinate actions on supporting Ukrainian maritime students in completing their studies and training with the assistance of EU member states of the Baltic Sea and their maritime schools.