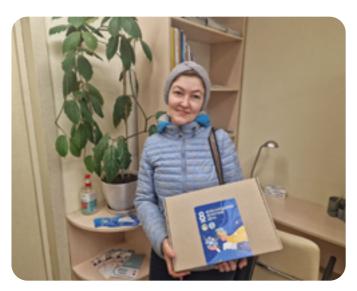

## INTERNATIONAL WOMEN'S DAY

On International Women's Day, the Marine Transport Workers' Trade Union of Ukraine traditionally organized an event for women who have dedicated their lives to the sea.

Every year, despite the external circumstances, the MTWTU tries to give women a festive mood and a smile for the whole day. This year, we have prepared a "Surprise Box" for them.