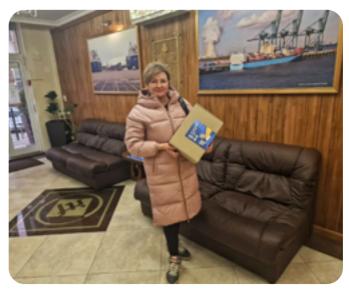

## INTERNATIONAL WOMEN'S DAY

On International Women's Day, the Marine Transport Workers' Trade Union of Ukraine traditionally organized an event for women who have dedicated their lives to the sea.

Every year, despite the external circumstances, the MTWTU tries to give women a festive mood and a smile for the whole day. This year, we have prepared a "Surprise Box" for them.